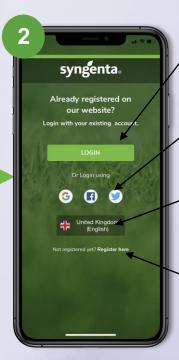

# Login/Create an Account

You can use the account you have created on syngentaturf.com

You can also connect with your social media accounts

Choose the country where you are based

If you don't have an account yet please press "Register here"

Once you have made the selections and agreed with the Terms of use press "Register"

Press directly on icons for more info

**(1)** syngenta. View product details Products Diseases/Pests and label information Use the right amount Tank Mix Application of needed mixture Calculator Records Learn more about the disease and its Disease Support treatment ID Guide Contacts