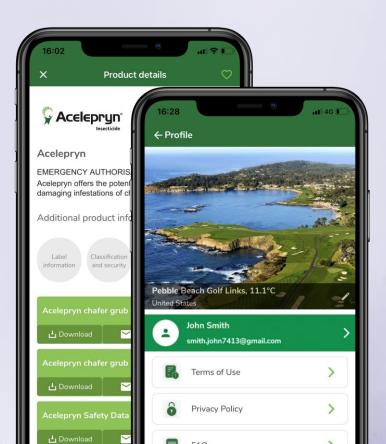

To download for free, search for "Syngenta Turf App" in the App Store or Google Play stores.





# Login/Create an Account





You can use the account you have created on syngentaturf.com

You can also connect with your social media accounts

Choose the country where you are based

If you don't have an account yet please press "Register here"



Once you have made the selections and agreed with the Terms of use press "Register"

Press directly on icons for more info

**(1)** syngenta. View product details Products Diseases/Pests and label information Use the right amount Tank Mix Application of needed mixture Calculator Records Learn more about the disease and its Disease Support treatment ID Guide Contacts

Find the right product to treat a particular Disease/Pest

Find all your pre