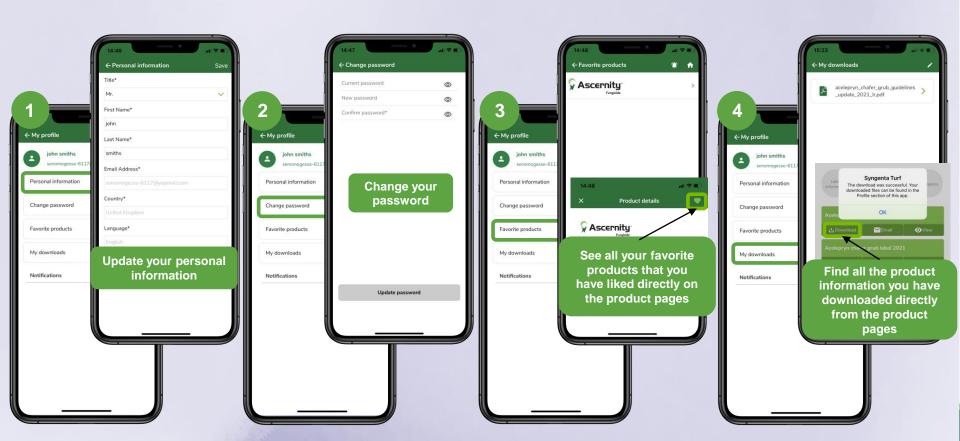

of use press "Register"

Press directly on icons for more info

**(1)** syngenta. View product details Products Diseases/Pests and label information Use the right amount Tank Mix Application of needed mixture Calculator Records Learn more about the disease and its Disease Support treatment ID Guide Contacts

Find the right product to treat a particular Disease/Pest

Find all your previous applications

Contact us for more information



Logout

← Profile

Set up your profile

Add your facility

Set up your facility info

#### **Product Details & Label Information**







#### **Diseases & Pests**







**Tank Mix Calculator** 



**Applications Records** 

← Create Report





Make the selections





#### **Diseases ID Guide**









### **Support Contacts**



# Set up your profile



# Add your facility











# Set up your facility info