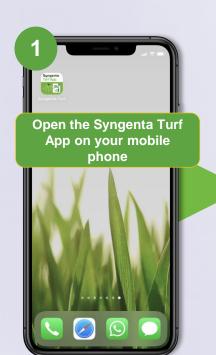

To download for free, search for "Syngenta Turf App" in the App Store or Google Play stores.